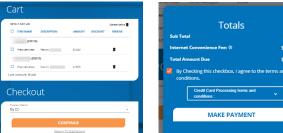

5. Select your payment method, click **CONTINUE**. Review your totals and check the terms and conditions box to agree and then click **MAKE PAYMENT** to process your preorder selections and payment.

# the bytes behind every bite.

| Cart<br>Items in Cert List             | Delete Items 👕 | eri  | Totals                                                    | ×      |
|----------------------------------------|----------------|------|-----------------------------------------------------------|--------|
| TITEM NAME DESCRIPTION AMOUNT DISCOUNT | REMOVE         | eor  | Sub Total                                                 | \$     |
| (370170) Preorder Meal Patron: \$5.00  |                | ur   | Internet Convenience Fee: ⑦                               | \$1.9  |
| (370717) Preorder Meal Patron: \$ 0.00 | •              |      | Total Amount Due                                          | \$6.9  |
| Cart Amount: \$5.00                    | -              |      | By Checking this checkbox, I agree to the ter conditions. | ms and |
| Checkout                               |                | leth | Credit Card Processing terms and<br>conditions :          | ~      |
| Payment Method                         |                |      |                                                           |        |
| Payment Mathod<br>My CC<br>CONTINUE    | <u> </u>       |      | MAKE PAYMENT                                              |        |