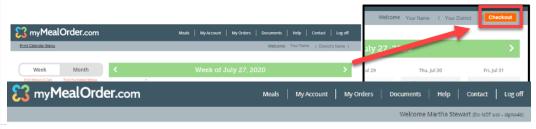

3. Choose meals/items for each student for the days you wish to pre-order for. Once your items have been added to your cart, click Checkout as pictured below.