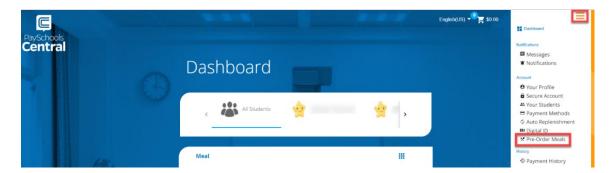

#### Getting to myMealOrder

1. To access your preorder account, first log into your PaySchools Central account by going to <u>www.payschoolscentral.com</u>. If you have not yet registered, click **REGISTER** to set up your account.

2. Open the Mmenu on the right-hand side of the screen by clicking the hamburger icon, click "Pre-Order Meals," and you will be directed to myMealOrder's website. You will not need to register nor sign in to myMealOrder as all of your account and students' information will have already been transferred.