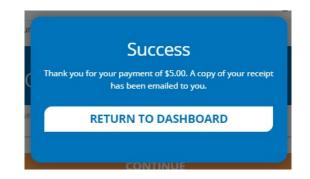

6. Make sure not refresh your screen while the payment processes. Once you have processed your payment in PaySchools Central 2.0 account, you will receive an email receipt as well as a message with order details in your PaySchools Central Account.