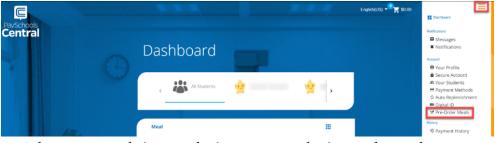

### Using your Account is Simple!

1. Go to your www.payschoolscentral.com account

2. Select Pre-Order Meals on your dashboard, this will redirect you to myMealOrder.com.

3. Select your meals in a week view or a month view and complete the checkout process by clicking checkout, then to finalize click place order.

2. Open the Mmenu on the right-hand side of the screen by clicking the hamburger icon, click "Pre-Order Meals," and you will be directed to myMealOrder's website. You will not need to register nor sign in to myMealOrder as all of your account and students' information will have already been transferred.