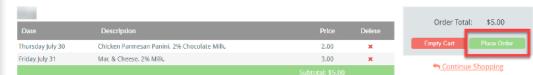

4. Review your total and click Place Order. You will then be re-directed to PaySchools Central to process your payment.

|                  |                                             | Welcome Martha Stewart (Do NOT use - al |        |                            |  |  |
|------------------|---------------------------------------------|-----------------------------------------|--------|----------------------------|--|--|
| Date             | Description                                 | Price                                   | Delete | Order Total: \$5.00        |  |  |
| Thursday July 30 | Chicken Parmesan Panini, 2% Chocolate Milk, | 2.00                                    | ×      | Empty Cart Place Order     |  |  |
| Friday July 31   | Mac & Cheese, 2% Milk,                      | 3.00                                    | ×      |                            |  |  |
|                  |                                             | Subtotal: \$5.00                        |        | ← <u>Continue Shopping</u> |  |  |
| Date             | Description                                 | Price                                   | Delete | 1                          |  |  |
| Thursday July 30 | Chicken Parmesan Panini, 2% Chocolate Milk, | 0.00                                    | ×      |                            |  |  |
| Friday July 31   | Mac & Cheese, 2% Milk,                      | 0.00                                    | ×      |                            |  |  |
|                  |                                             |                                         |        |                            |  |  |